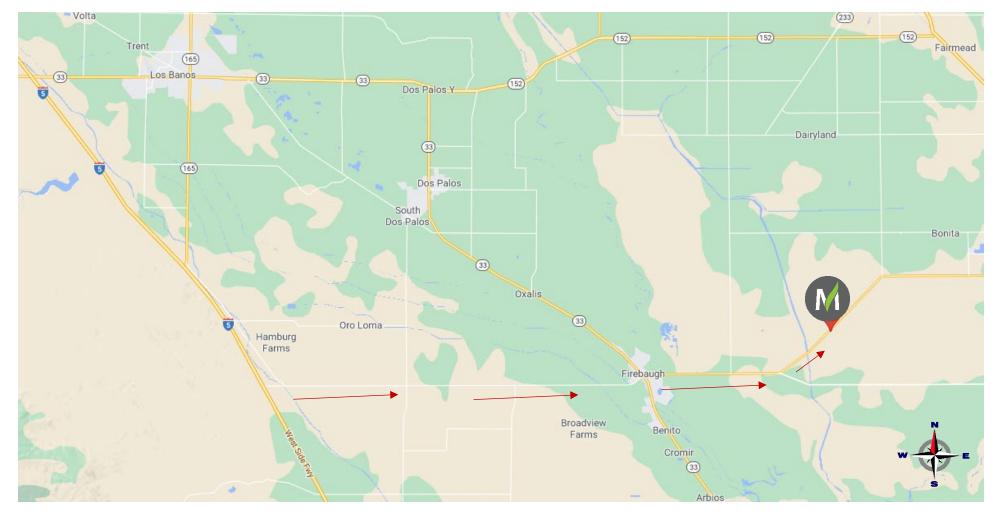

I-5 North or South – Take exit 385 W. Nees Ave. Follow Nees Ave to N Street. Turn right on N Street. Next you will turn left onto 13<sup>th</sup> Street. Continue on 13<sup>th</sup> street as it turns into Avenue 7 ½. Avenue 7 ½ will turn into Firebaugh Blvd. Continue onto Firebaugh Blvd. until you reach the destination on your left-hand side.