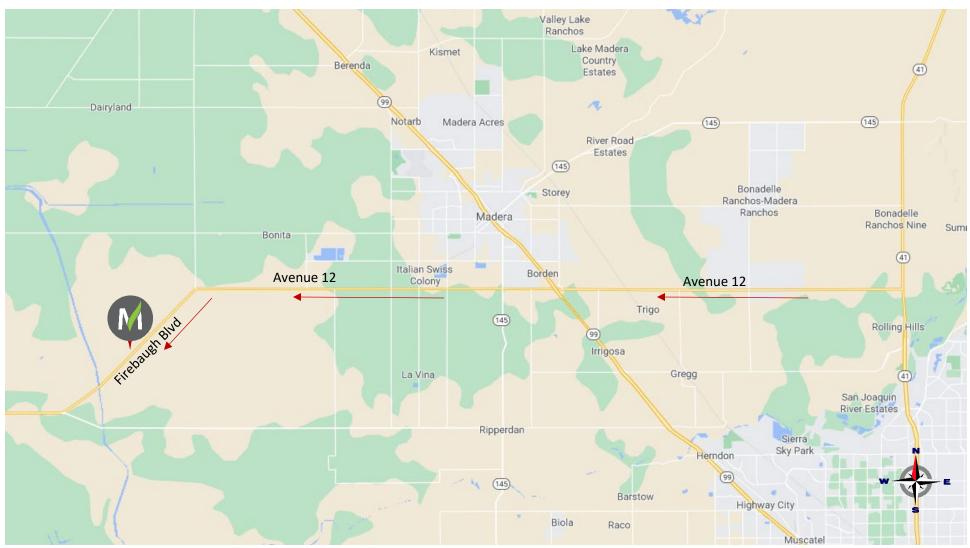

13559 Firebaugh Blvd., Madera, CA 93637

559-458-7272

**HWY 41 North or South** – Take exit Avenue 12. Follow the road until it curves and turns into Firebaugh Blvd. Continue on Firebaugh Blvd until you reach the destination on your right-hand side.

**HWY 99 North or South** – Take exit 151 for Avenue 12. Follow the road until it curves and turns into Firebaugh Blvd. Continue on Firebaugh Blvd until you reach the destination on your right-hand side.